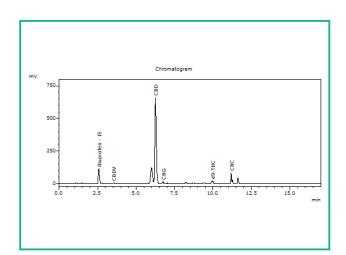

#### Cannabinoids

1 Unit = Bottle, 55.2g

| Analyte | Mass    | Mass  |   |
|---------|---------|-------|---|
|         | mg/unit | mg/g  |   |
| THCa    | ND      | ND    |   |
| Δ9-ΤΗС  | 18.77   | 0.34  |   |
| CBD     | 540.96  | 9.80  |   |
| CBDa    | ND      | ND    |   |
| CBN     | ND      | ND    |   |
| Δ8-ΤΗС  | ND      | ND    |   |
| THCV    | ND      | ND    |   |
| CBDV    | 4.42    | 0.08  |   |
| CBG     | 8.28    | 0.15  |   |
| CBGa    | ND      | ND    |   |
| CBC     | 13.80   | 0.25  | 1 |
| Total   | 586.22  | 10.62 |   |

## Chromatogram

THC Potency = THCa \* 0.877 + d9-THC; CBD Potency = CBDa \* 0.877 + CBD; LOQ = Limit of Quantitation; Total Potency\* = Total THC + Total CBD. Unless otherwise stated all quality control samples performed within specifications established by the Laboratory.